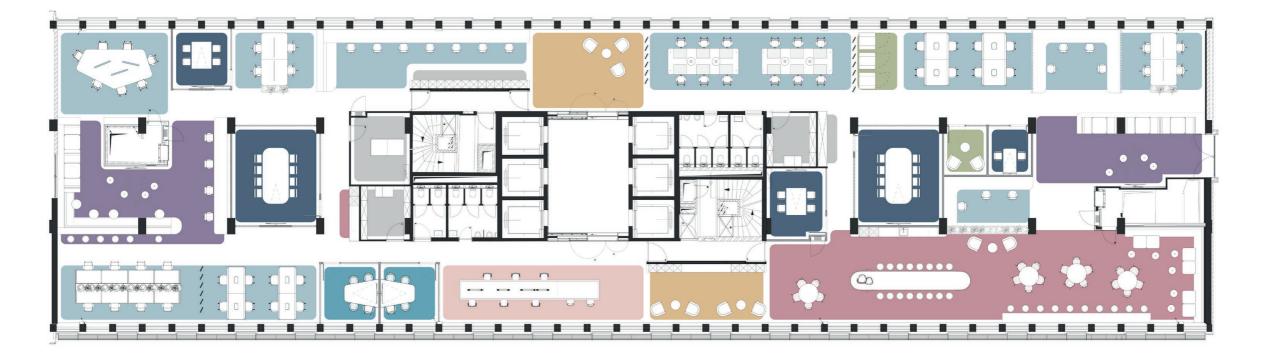

## theVIEW at 31CENTRAL



### LAYOUT SIMULATION TYPICAL FLOOR FULL FLEX





### LAYOUT SIMULATION TYPICAL FLOOR SEMI FLEX





# TECHNICAL FEATURES



| TOTAL OFFICE<br>AREA                | 22,112 sqm                                                                                                                                                                                                                                                                                                                                                                                           |
|-------------------------------------|-----------------------------------------------------------------------------------------------------------------------------------------------------------------------------------------------------------------------------------------------------------