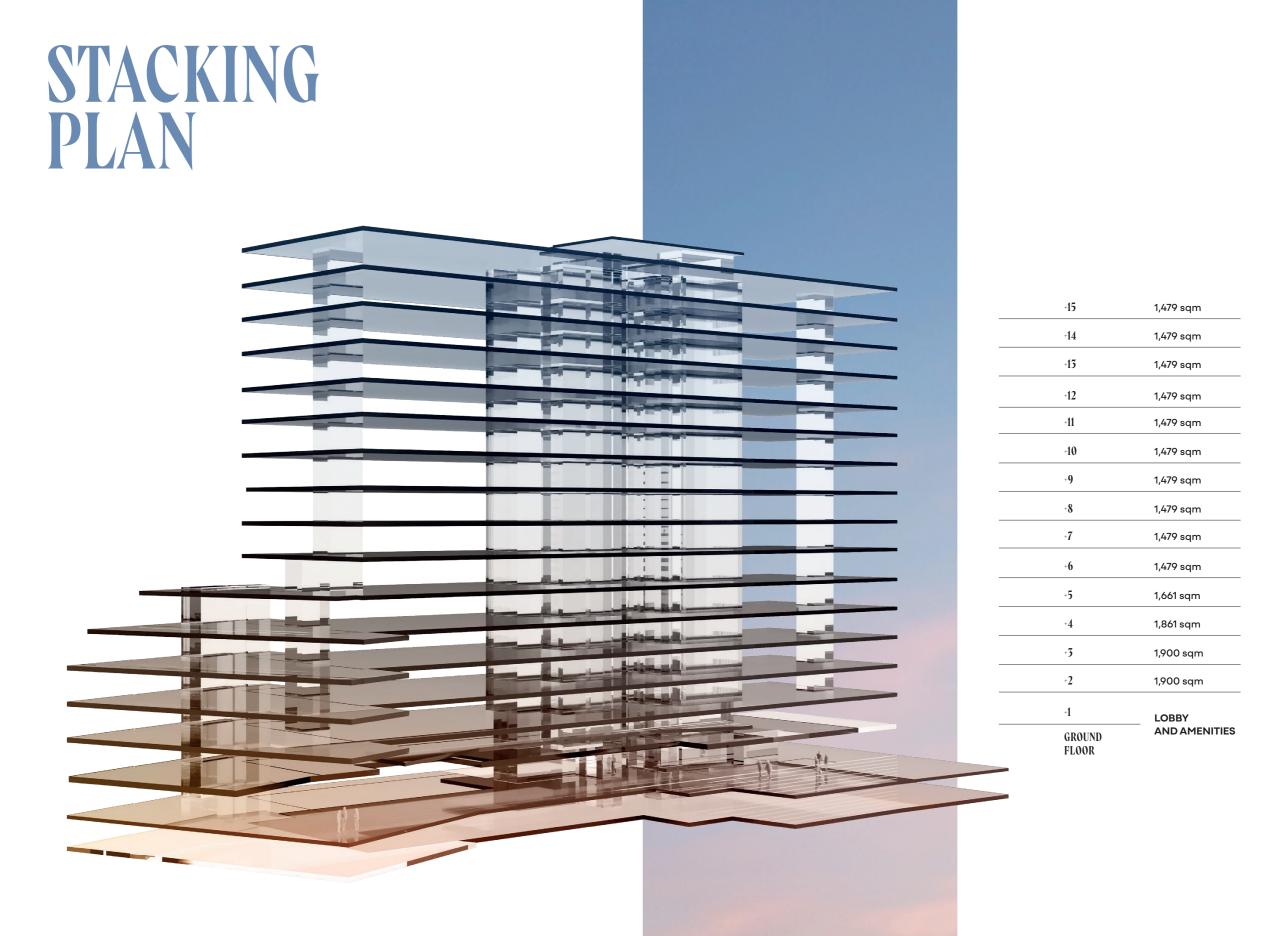

# TECHNICAL FEATURES

| TOTAL OFFICE<br>AREA                | 22,112 sqm                                                                                                                                                                                                                                                                                                                                                                                           |
|-------------------------------------|------------------------------------------------------------------------------------------------------------------------------------------------------------------------------------------------------------------------------------------------------------------------------------------------------------------------------------------------------------------------------------------------------|
| NUMBER OF<br>FLOORS                 | 1 underground level,<br>GF and 15 upper floors                                                                                                                                                                                                                                                                                                                                                       |
| PARKING SPACES                      | 106 car spaces & 35 for bicycles                                                                                                                                                                                                                                                                                                                                                                     |
| ELEVATOR                            | 1 main bank of 6 elevators and<br>1 bank of 2 elevators including<br>1 goods' lift                                                                                                                                                                                                                                                                                                                   |
| FREE HEIGHT                         | 2.50m > 2.89m                                                                                                                                                                                                                                                                                                                                                                                        |
| WINDOWS                             | Double-glazing with solar protection, opening tilt and turn                                                                                                                                                                                                                                                                                                                                          |
| AMENITIES<br>& SERVICES<br>INCLUDED | 24/7 access, safety power<br>generator, access control,<br>conciergerie, community<br>management, welcome area,<br>coworking area, 5 meeting rooms,<br>garden, showers, cafeteria +<br>chill zone, boardroom with<br>50 seats, full air conditioning<br>throughout, building management<br>system integrating all technical<br>installations in one management<br>system, two server rooms per floor |
| SERVER-ROOMS                        | Two on each floor                                                                                                                                                                                                                                                                                                                                                                                    |
| SANITARY                            | Two plots per floor                                                                                                                                                                                                                                                                                                                                                                                  |
| ENTRANCES                           | Two per floor                                                                                                                                                                                                                                                                                                                                                                                        |
| ссту                                | Cameras at the entrances of the building                                                                                                                                                                                                                                                                                                                                                             |
| ESG                                 | High ventilation capacity<br>(category 1),<br>High quality of ambient air, up to<br>73m <sup>3</sup> per hour per person,<br>LED lighting,<br>Centralised BMS to manage energy                                                                                                                                                                                                                       |
| CERTIFICATION                       |                                                                                                                                                                                                                                                                                                                                                                                                      |