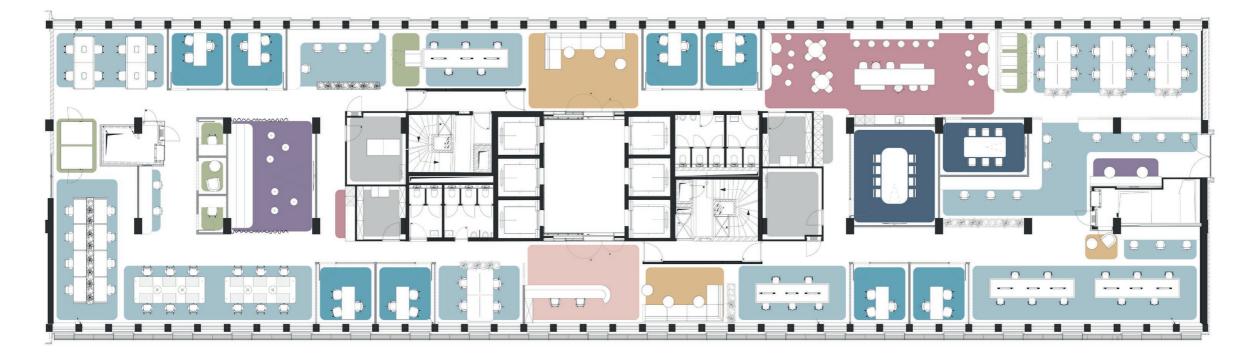

## theVIEW at 31CENTRAL



### LAYOUT SIMULATION TYPICAL FLOOR FULL FLEX





### LAYOUT SIMULATION TYPICAL FLOOR SEMI FLEX





# TECHNICAL FEATURES



| TOTAL OFFICE<br>AREA                | 22,112 sqm                                                                                                                                                                                                                                                                                                                                                                                           |
|-------------------------------------|--------------------------------------------------------------------------------------------------------------------------------------------------------------------------------------------------------------------------------------------------------------------------------------------------------------